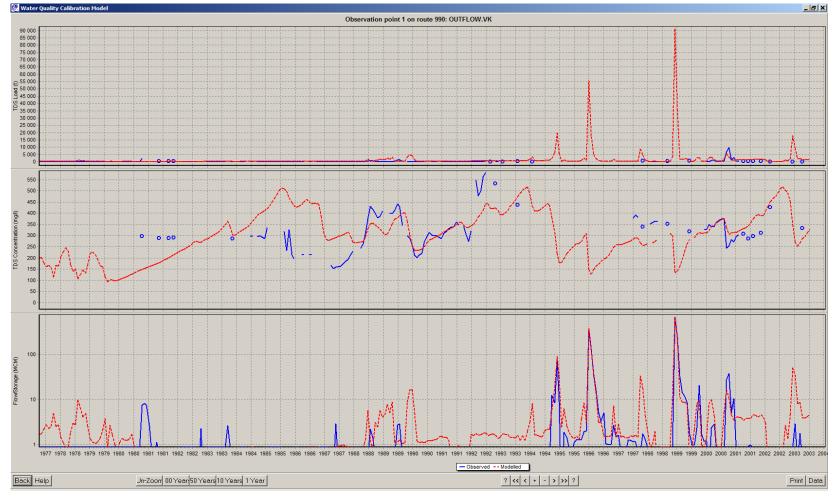

# Water Quality Modelling Salinity Modelling

#### Maintenance of the Crocodile West River System Reconciliation Strategy Study



## **Presentation Contents**

- Location and extent of sub-systems modelled
- Calibration results for Upper Crocodile
- Calibration results for Elands
- Calibration results Apies Pienaars
- Conclusions



G \GKSSrGitz Projected 12768 CractWeimBitapicSep11113780, CractWeimmed



C 2000 Do Pearts (1990 Co-Deatlings/hep 01/2/98, Jppe Coursed

### Hartbeespoort Dam



## Roodekopjes Dam



July 27, 2012

6

#### **Upper Croc sub-catchment**



0122230/http://doi.org/101210/0004444/04111222.jpp=1042144

#### **Elands sub-catchment**



## Vaalkop Dam



#### **Bospoort Dam**



#### **Elands sub-catchment**



#### **Apies Pienaars sub-catchment**



## Roodeplaat Dam



July 27, 2012

13

## **Klipvoor** Dam



## **Apies Pienaars sub-catchment**



21 UKUD Dir President 2000 Door Multi-Bray Dep (11 UTH), Apres Proteined Head

т.,

## Conclusions

- TDS concentrations Apies Pienaars and Upper Crocodile defined by return flow volumes and qualities – Effluent data on volumes and qualities is poor
- Despite data shortcomings reasonable calibration of model achieved
- Next step calibrate Lower Crocodile and finalise report