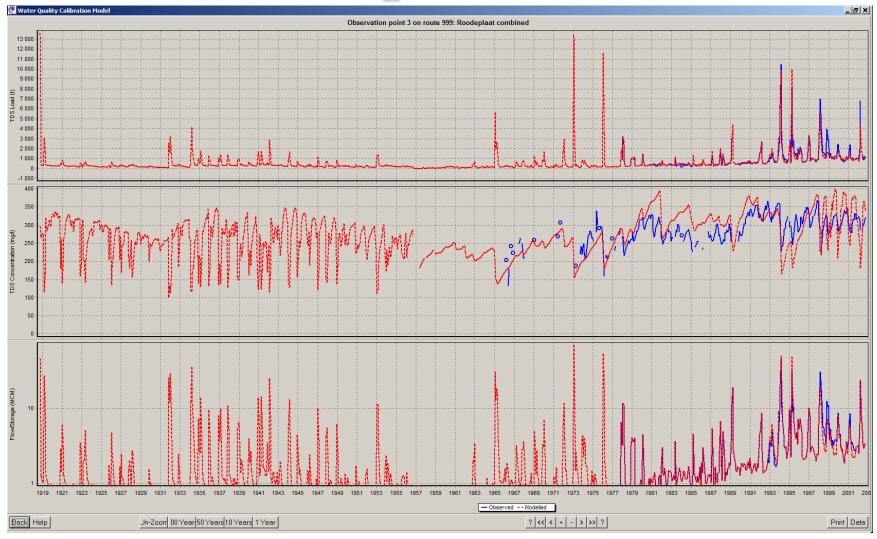

ter Quality Modelling Salinity Modelling

#### Maintenance of the Crocodile West River System Reconciliation Strategy Study



## **Presentation Contents**

- Location and extent of sub-systems modelled
- Calibration results for Upper Crocodile
- Calibration results for Elands
- Calibration results Apies Pienaars
- Conclusions



G \GKSSrGitz Projected 12768 CractWeimBitapicSep11113780, CractWeimmed



C 2000 Do Pearts (1990 Co-Deatlings/hep 01/2/98, Jppe Coursed

### Hartbeespoort Dam



## Roodekopjes Dam



July 27, 2012

6

#### **Upper Croc sub-catchment**



0122230/http://doi.org/101210/0004444/04111222.jpp=1042144

#### **Elands sub-catchment**



## Vaalkop Dam



#### **Bospoort Dam**



#### **Elands sub-catchment**



#### **Apies Pienaars sub-catchment**



## Roodeplaat Dam



July 27, 2012

13

## **Klipvoor** Dam



## **Apies Pienaars sub-catchment**



21 UKUD Dir President 2000 Door Multi-Bray Dep (11 UTH), Apres Proteined Head

т.,

## Conclusions

- TDS concentrations Apies Pienaars and Upper Crocodile defined by return flow volumes and qualities – Effluent data on volumes and qualities is poor
- Despite data shortcomings reasonable calibration of model achieved
- Next step calibrate Lower Crocodile and finalise report