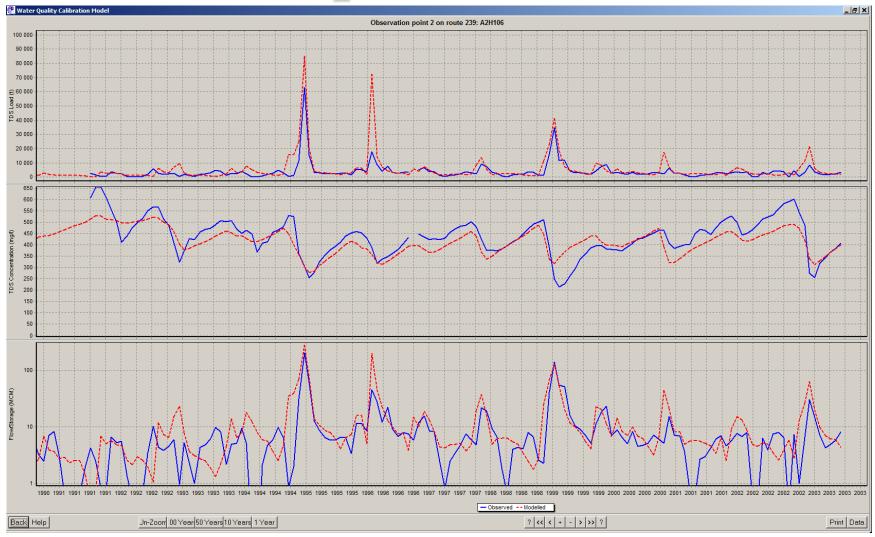

## **Apies Pienaars sub-catchment**

21 UKUD Dir President 2000 Door Multi-Bray Dep (11 UTH), Apres Proteined Head

т.,