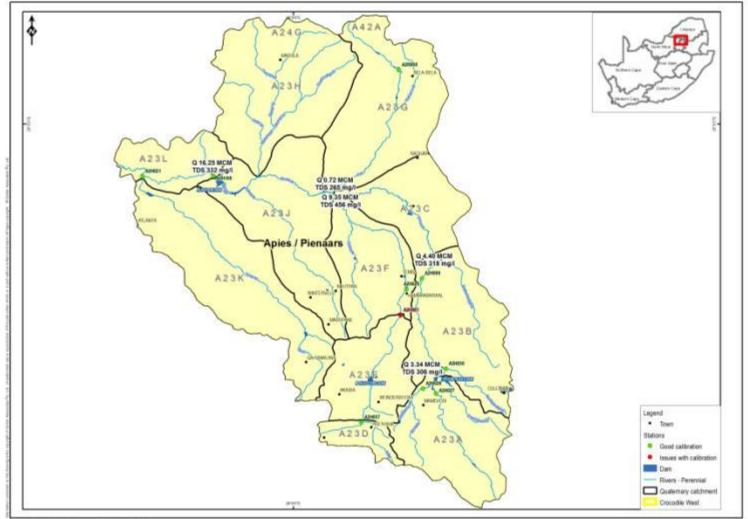

#### **Apies Pienaars sub-catchment**

## **Apies Pienaars sub-catchment**

21 UKUD Dir President 2000 Door Multi-Bray Dep (11 UTH), Apres Proteined Head

т.,