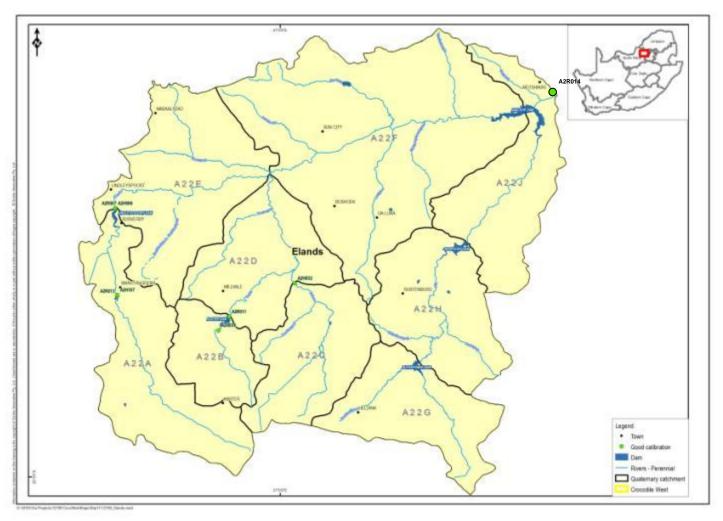

# Water Quality Modelling Salinity Modelling

#### Maintenance of the Crocodile West River System Reconciliation Strategy Study



## **Presentation Contents**

- Location and extent of sub-systems modelled
- Calibration results for Upper Crocodile
- Calibration results for Elands
- Calibration results Apies Pienaars
- Conclusions



G \GKSSrGitz Projected 12768 CractWeimBitapicSep11113780, CractWeimmed



C 2000 Do Pearts (1990 Co-Deatlings/hep 01/2/98, Jppe Coursed

### Hartbeespoort Dam



## Roodekopjes Dam



July 27, 2012

6

#### **Upper Croc sub-catchment**



0122230/http://doi.org/101210/0004444/04111222.jpp=1042144

#### **Elands sub-catchment**



## Vaalkop Dam



#### **Bospoort Dam**



#### **Elands sub-catchment**



#### **Apies Pienaars sub-catchment**



## Roodeplaat Dam



July 27, 2012

13

## **Klipvoor** Dam



## **Apies Pienaars sub-catchment**



21 UKUD Dir President 2000 Door Multi-Bray Dep (11 UTH), Apres Proteined Head

т.,

## Conclusions

- TDS concentrations Apies Pienaars and Upper Crocodile defined by return flow volumes and qualities – Effluent data on volumes and qualities is poor
- Despite data shortcomings reasonable calibration of model achieved
- Next step calibrate Lower Crocodile and finalise report