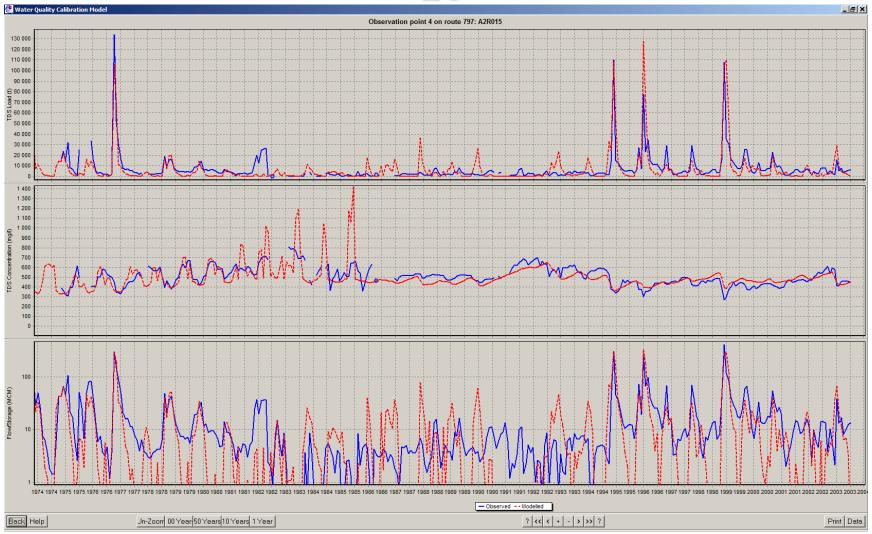

#### **Upper Croc sub-catchment**

0122230/http://doi.org/101210/0004444/04111222.jpp=1042144