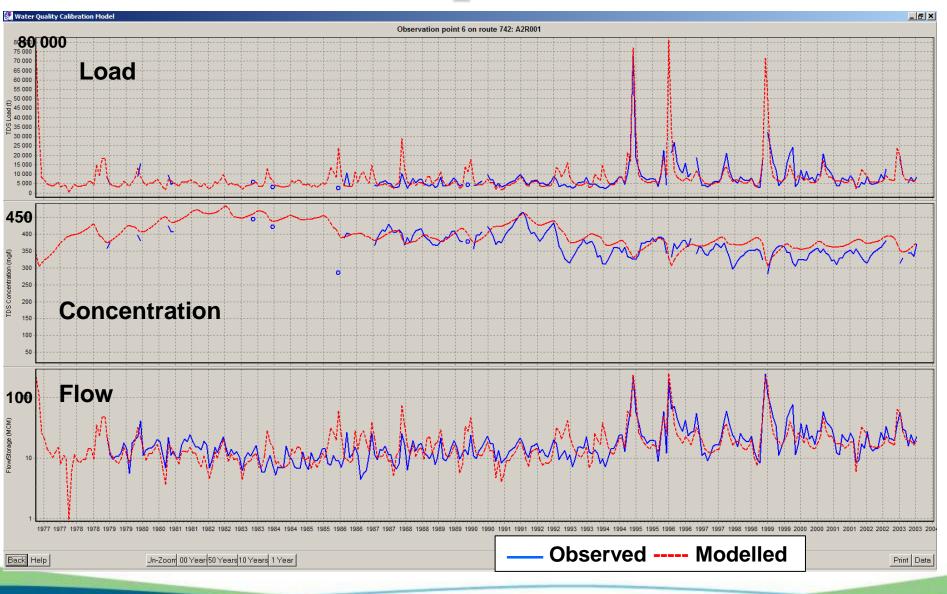

## Conclusions

- TDS concentrations Apies Pienaars and Upper Crocodile defined by return flow volumes and qualities – Effluent data on volumes and qualities is poor
- Despite data shortcomings reasonable calibration of model achieved
- Next step calibrate Lower Crocodile and finalise report