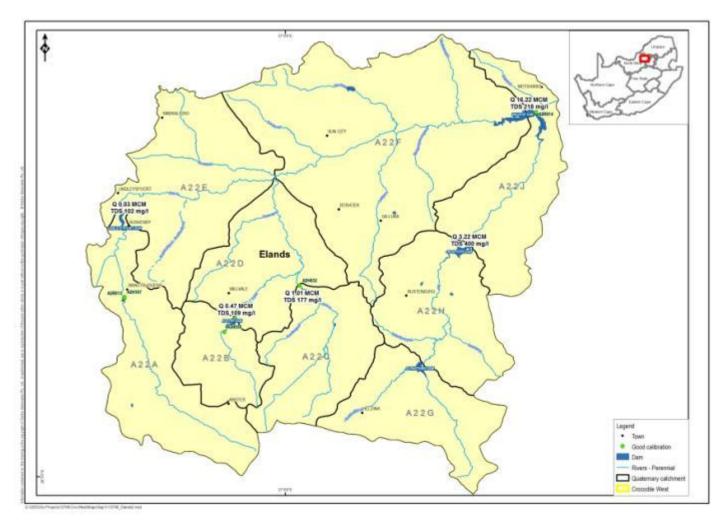

# Water Quality Modelling Salinity Modelling

#### Maintenance of the Crocodile West River System Reconciliation Strategy Study



## **Presentation Contents**

- Location and extent of sub-systems modelled
- Calibration results for Upper Crocodile
- Calibration results for Elands
- Calibration results Apies Pienaars
- Conclusions



G \GKSSrGitz Projected 12768 CractWeimBitapicSep11113780, CractWeimmed



C 2000 Do Pearts (1990 Co-Deatlings/hep 01/2/98, Jppe Coursed

### Hartbeespoort Dam



## Roodekopjes Dam



July 27, 2012

6

#### **Upper Croc sub-catchment**



0122230/http://doi.org/101210/0004444/04111222.jpp=1042144

#### **Elands sub-catchment**



## Vaalkop Dam



#### **Bospoort Dam**



#### **Elands sub-catchment**



#### **Apies Pienaars sub-catchment**



## Roodeplaat Dam



July 27, 2012

13

## **Klipvoor** Dam



## **Apies Pienaars sub-catchment**



21 UKUD Dir President 2000 Door Multi-Bray Dep (11 UTH), Apres Proteined Head

т.,

## Conclusions

- TDS concentrations Apies Pienaars and Upper Crocodile defined by return flow volumes and qualities – Effluent data on volumes and qualities is poor
- Despite data shortcomings reasonable calibration of model achieved
- Next step calibrate Lower Crocodile and finalise report