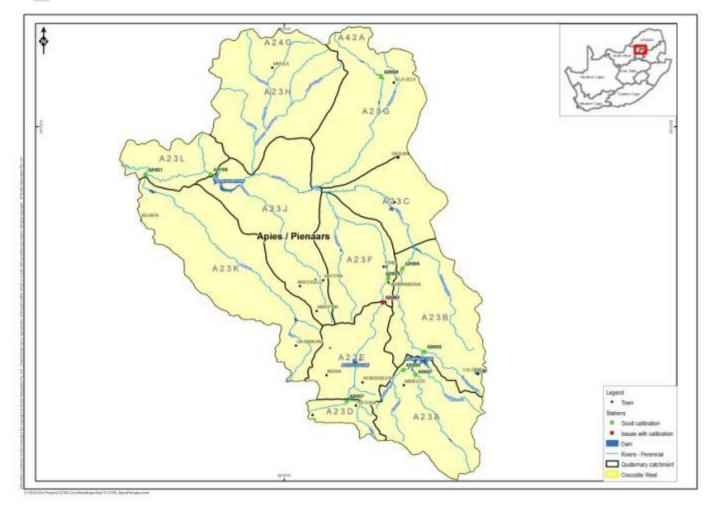

#### **Apies Pienaars sub-catchment**

## **Apies Pienaars sub-catchment**

21 UKUD Dir President 2000 Door Multi-Bray Dep (11 UTH), Apres Proteined Head

т.,